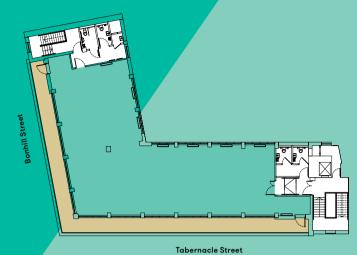

th new contemporary finishes.

The refurbishment includes new M&E services throughout, with a new entrance hall, new toilets, showers and common parts.



**Ground floor reception** 



4th floor

# **Amenities**

- Suspended LG7 compliant lighting
- Fully accessible raised floors
- VRF air conditioning
- 8 person passenger lift
- Roof terrace

- Bicycle storage
- Showers and locker facilities
- 4 unisex WCs per floor
- BREEAM rating Very Good
- EPC Rating B (29)







4th floor terrace

#### Accommodation

| Floor         | Sq Ft | Sq M |
|---------------|-------|------|
| 4th (Terrace) | 2,491 | 231  |
| 3rd           | LET   | LET  |
| 2nd (Terrace) | LET   | LET  |
| 1st (Terrace) | LET   | LET  |
| Lower Ground  | LET   | LET  |
| Total         | 2,491 | 231  |

## **Fourth Floor**



# First Floor





Tabernacle Street

The building is a short walk from Old Street and Moorgate Stations and within close proximity to the new Elizabeth Line entrances at Liverpool Street and Moorgate.





#### Key travel connections









13
minutes walk
Bank

(a)

#### **Elizabeth Line connection times**

#### Viewing

Strictly through sole letting agent.

#### **Terms**

Upon application.

Tim Williams 020 7338 4848 tim.williams@realestate.bnpparibas

Catherine Le Druillenec 020 7338 4210 catherine.ledruillenec@realestate.bnpparibas

Alice Alias 020 7338 4412 alice.alias@realestate.bnpparibas



### 4tabernaclestreet.london

Misrepresentation Act 1967: BNP Paribas Real Estate Advisory & Property Management UK Limited for themselves and for the vendor(s) or lessor(s) of this proper