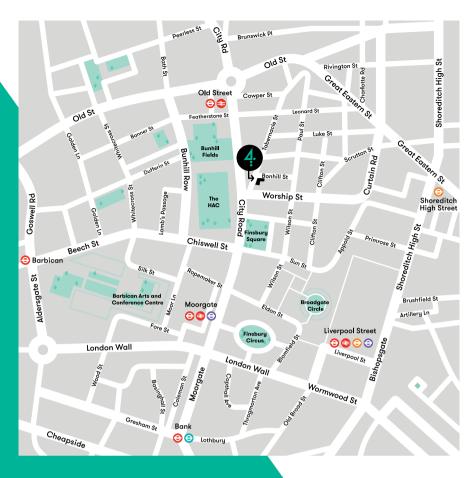

# First Floor

Tabernacle Street

The building is a short walk from Old Street and Moorgate Stations and within close proximity to the new Elizabeth Line entrances at Liverpool Street and Moorgate.

#### Key travel connections

13
minutes walk
Bank

(a)