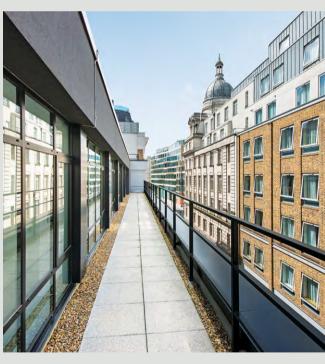

# TABERNACLE ST

LONDON EC2











tokyobike
PIZZAFAST









**XOYO** 















The local area boasts some of the City's most vibrant bars, restaurants and leisure activities.





Located in a vibrant location in the heart of London's Tech City, 4 Tabernacle Street has been comprehensively refurbished with new contemporary finishes.

The refurbishment includes new M&E services throughout, with a new entrance hall, new toilets, showers and common parts.



**Ground floor reception** 



4th floor

# **Amenities**

- Suspended LG7 compliant lighting
- Fully accessible raised floors
- VRF air conditioning
- 8 person passenger lift
- Roof terrace

- Bicycle storage
- Showers and locker facilities
- 4 unisex WCs per floor
- BREEAM rating Very Good
- EPC Rating B (29)







4th floor terrace

#### Accommodation

| Floor         | Sq Ft | Sq M |
|---------------|-------|------|
| 4th (Terrace) | 2,491 | 231  |
| 3rd           | LET   | LET  |
| 2nd (Terrace) | LET   | LET  |
| 1st (Terrace) | LET   | LET  |
| Lower Ground  | LET   | LET  |
| Total         | 2,491 | 231  |

## **Fourth Floor**



# First Floor





Tabernacle Street

The building is a short walk from Old Street and Moorgate Stations and within close proximity to the new Elizabeth Line entrances at Liverpool Street and Moorgate.





#### Key travel connections









13
minutes walk
Bank

(a)

#### **Elizabeth Line connection times**

#### Viewing

Strictly through sole letting agent.

#### **Terms**

Upon application.

Tim Williams 020 7338 4848 tim.williams@realestate.bnpparibas

Catherin