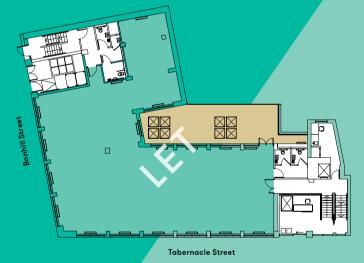

# First Floor

Tabernacle Street

The building is a short walk from Old Street and Moorgate Stations and within close proximity to the new Elizabeth Line entrances at Liverpool Street and Moorgate.